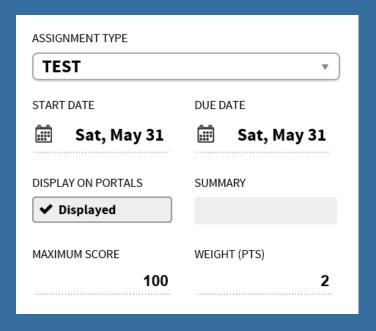

## TYPE C: WEIGHTED CATEGORIES & ASSIGNMENTS

- Each used category is assigned a weight
- Assignment's Maximum score and weight are DIFFERENT
- Assignment weight is relative to the other assignments in the category only